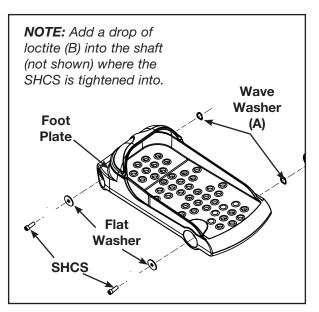

## 4. Install (right) foot plate assembly.

- **A.** Install one wave washer (A) onto each foot plate shaft as shown in Figure 1.
- **B.** Slide the foot plate onto the foot plate shaft.
- **C.** Place a drop of loctite (B) on one of the SHCS. Place another drop of loctite in the shaft (where the SHCS will be tightened into).
- **D.** Install flat washers and SHSC (removed in steps 3B and 3C) and securely tighten.

- Installation Instructions
- **E.** Repeat steps 4C and 4D for installing the other flat washer and SHCS.
- F. Repeat steps 4A-4E for left foot plate.

Figure 1 (right foot assembly)

- **G.** Turn the main power switch to the on (I) position.
- **H.** Test the unit to verify proper operation.